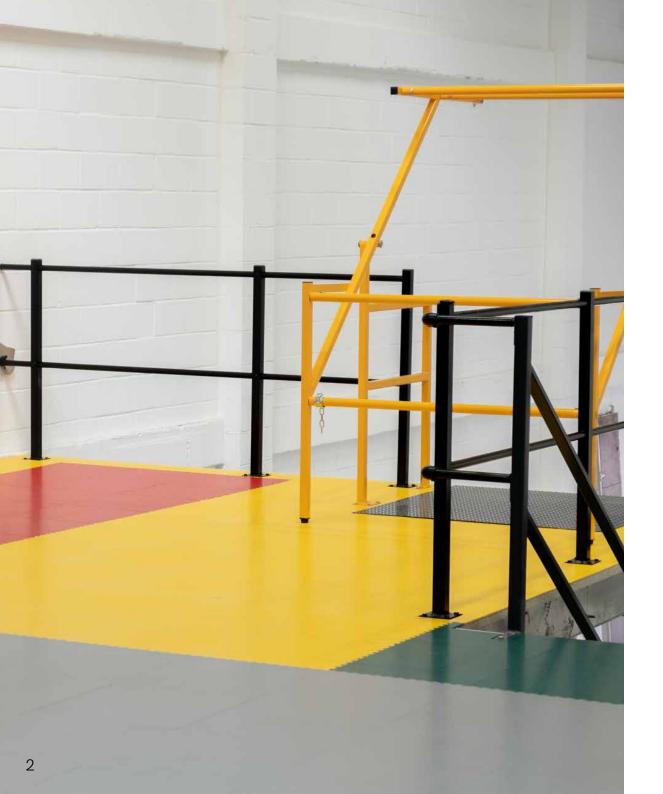

Use Ecotile to create colour-coded work zones and walkways.

## HEAVY-DUTY APPLICATIONS

Ecotile manufacture heavy-duty flooring to operate in the most demanding industrial and commercial environments. Our interlocking floor tiles are engineered to protect subfloors, prevent damage, and increase safety for employees.

Covering worn subfloors with Ecotile reduces slips and trips. Not to mention preventing forklift accidents on uneven and crumbling floors. A fire-retardant rating of Bfl-S1 class 1 and an R10 slip rating enhances safety in industrial premises.