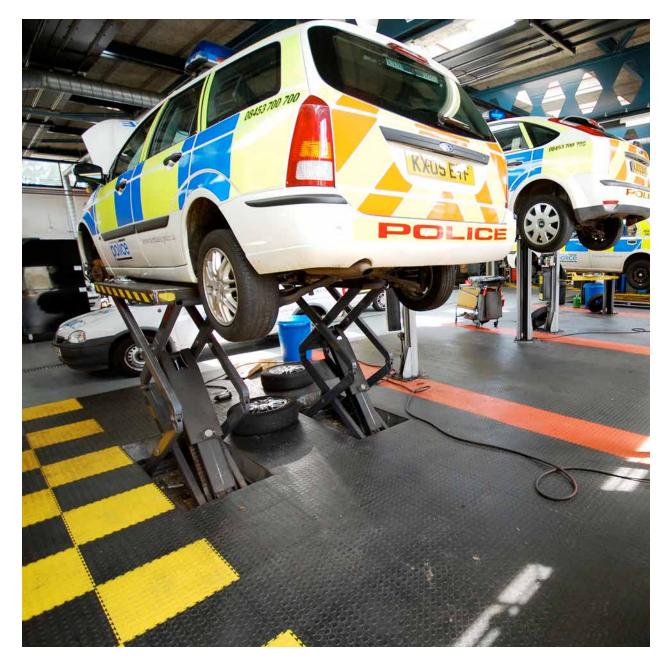

## COMMERCIAL GARAGES / WORKSHOPS

Choosing Ecotile means you can avoid the cost of continually repainting or repairing damaged and worn concrete in your commercial garage.

Create VOSA approved safety markings around MoT test bays.