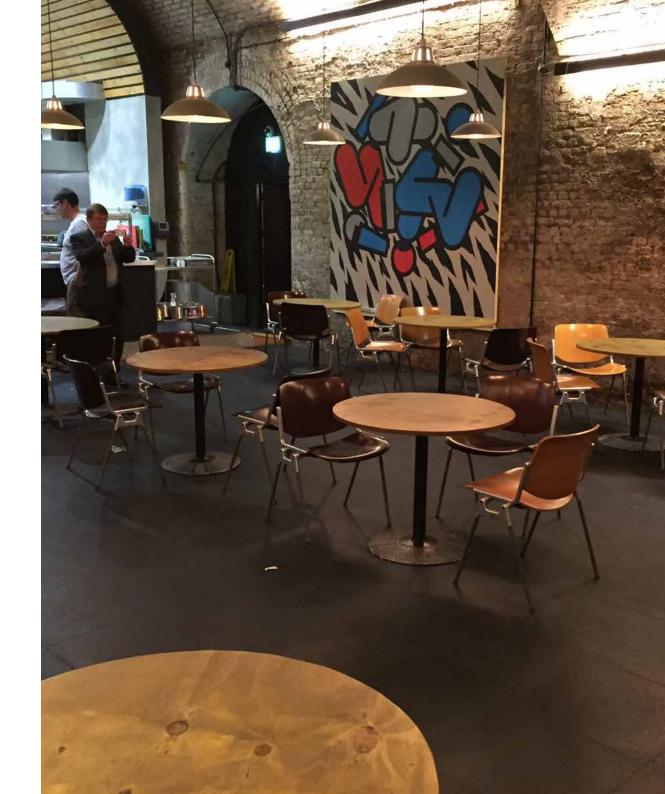

# RETAIL AND COMMERCIAL

Attractive and hard wearing, Ecotile offers a retail flooring solution that is quick and easy to install, with minimum disruption. And without the need for expensive screeds and adhesives.