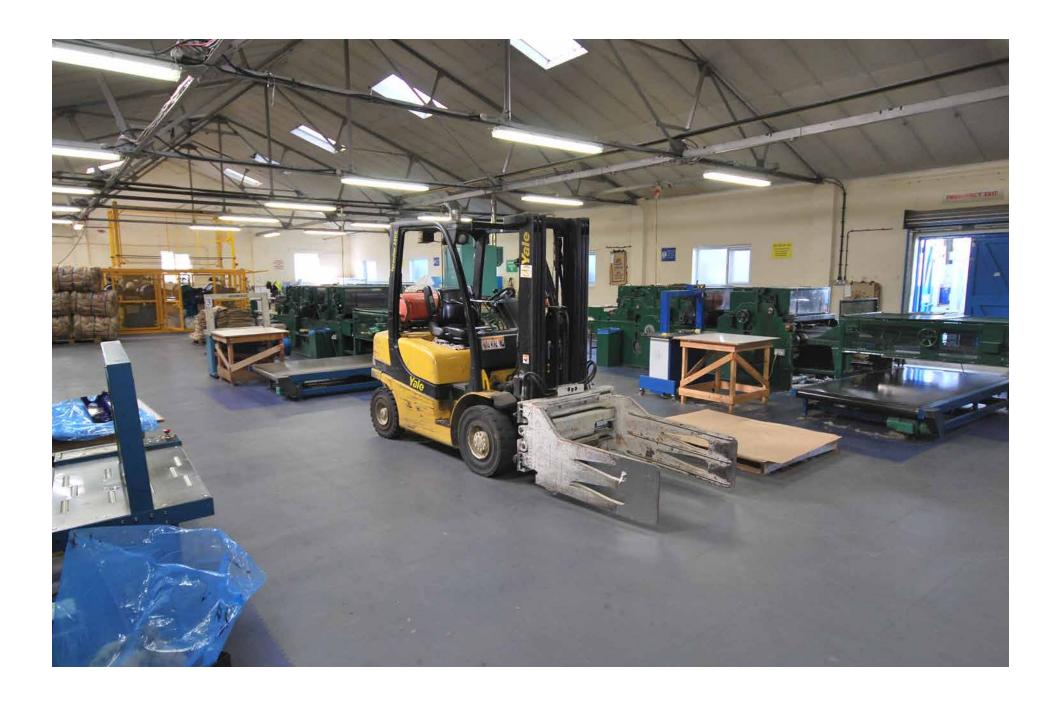

#### WAREHOUSE AND LOGISTICS

Hardwearing, tough and easy to maintain. Our warehouse floor tiles are designed to withstand the day to day rigours of fork trucks, pallet trucks, stillages and heavy loads. Not to mention improving comfort and reducing fatigue for employees.

Create walkways and safety zones to meet HSE guidelines.