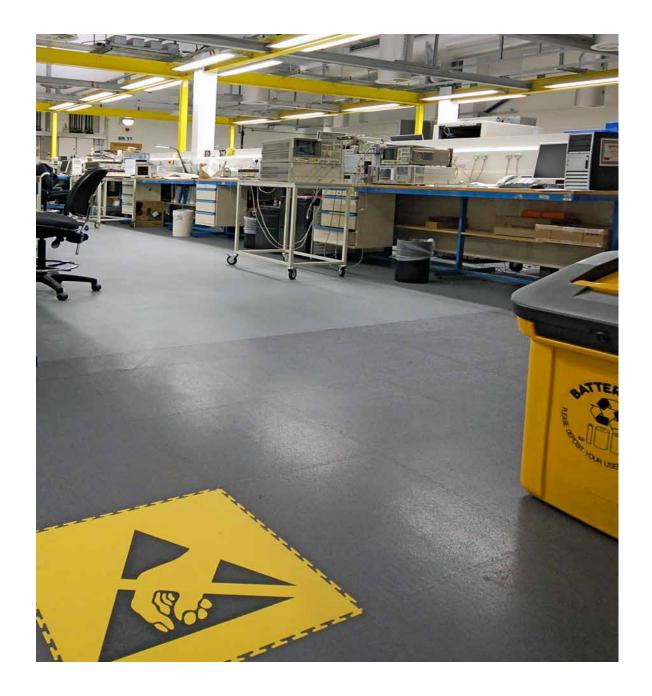

## ESD AND ANTI-STATIC

Trusted and specified by the MoD, Ecotile produce a range of high performance static-dissipative floor tiles that protect microelectronics, static-sensitive devices and explosives from damage caused by static discharge.