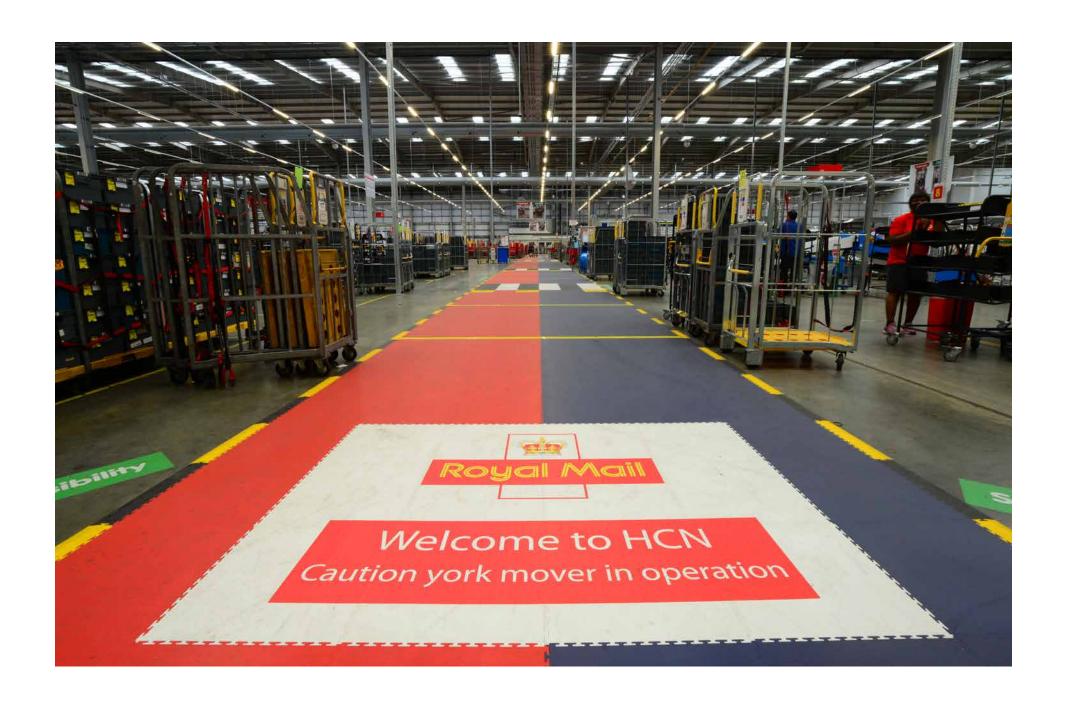

#### WAREHOUSE AND LOGISTICS

Hardwearing, tough and easy to maintain. Our warehouse floor tiles are designed to withstand the day to day rigours of fork trucks, pallet trucks, stillages and heavy loads. Not to mention improving comfort and reducing fatigue for employees.

Create walkways and safety zones to meet HSE guidelines.