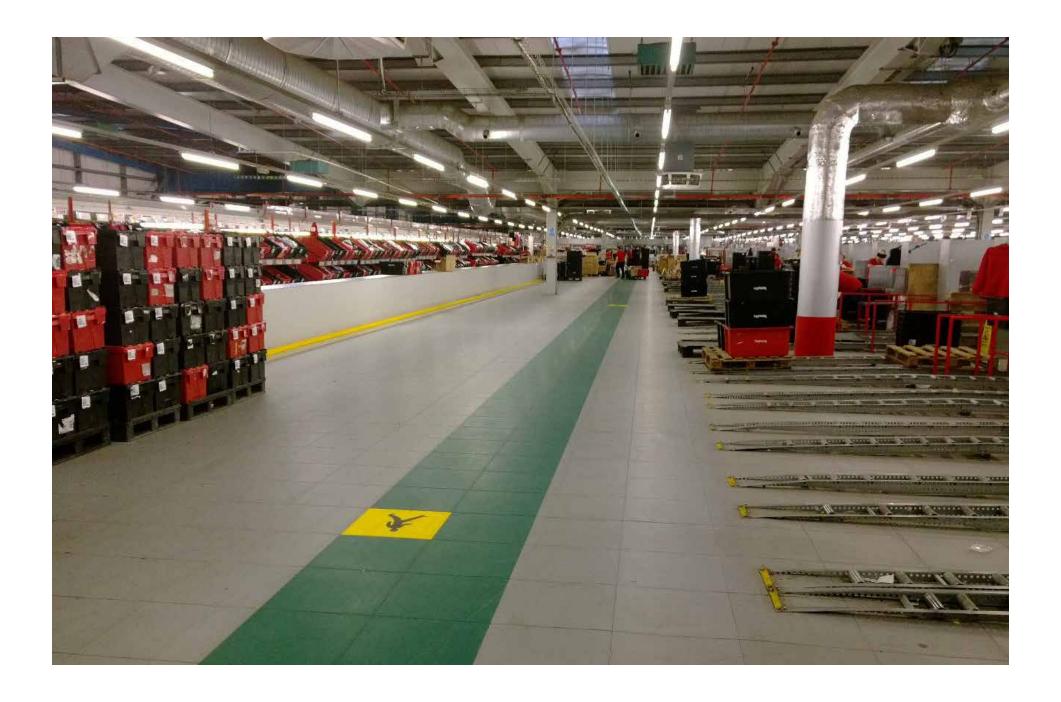

Use Ecotile to create colour-coded work zones and walkways.

Create walkways and safety zones to meet HSE guidelines.