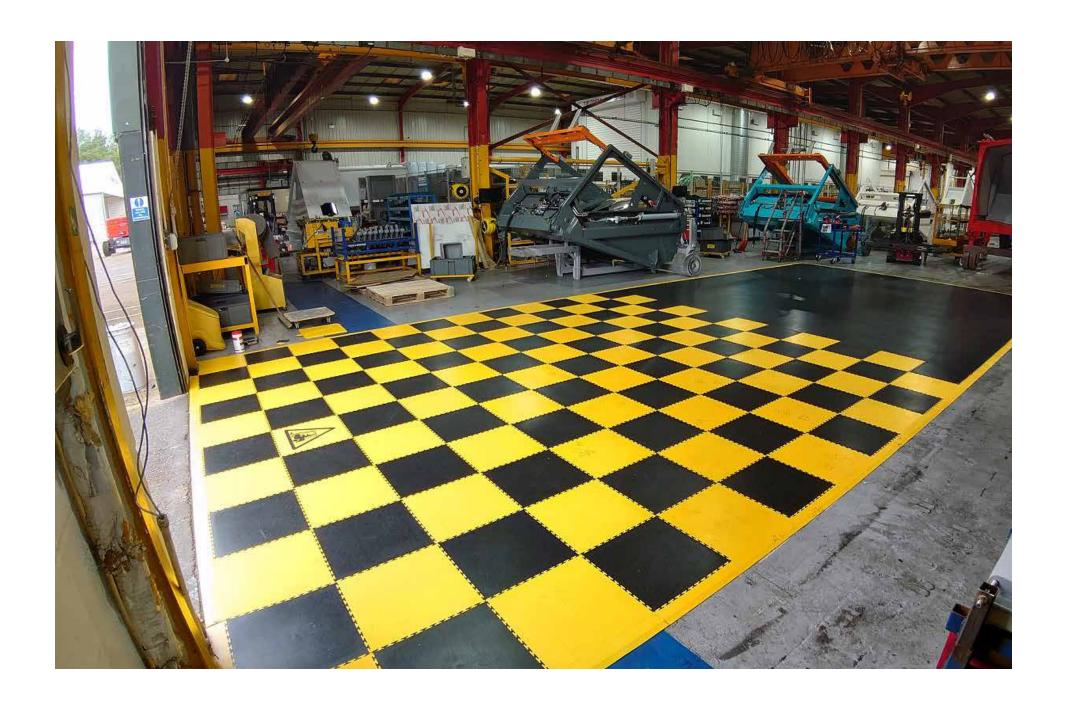

## HEAVY-DUTY APPLICATIONS

Ecotile manufacture heavy-duty flooring to operate in the most demanding industrial and commercial environments. Our interlocking floor tiles are engineered to protect subfloors, prevent damage, and increase safety for employees.

Covering worn subfloors with Ecotile reduces slips and trips. Not to mention preventing forklift accidents on uneven and crumbling floors. A fire-retardant rating of Bfl-S1 class 1 and an R10 slip rating enhances safety in industrial premises.