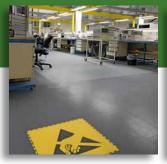

#### WAREHOUSE AND LOGISTICS

Hardwearing, tough and easy to maintain. Our warehouse floor tiles are designed to withstand the day to day rigours of fork trucks, pallet trucks, stillages and heavy loads. Not to mention improving comfort and reducing fatigue for employees.

Create walkways and safety zones to meet HSE guidelines.