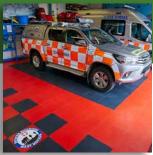

## COMMERCIAL GARAGES / WORKSHOPS

Choosing Ecotile means you can avoid the cost of continually repainting or repairing damaged and worn concrete in your commercial garage.

Create VOSA approved safety markings around MoT test bays.