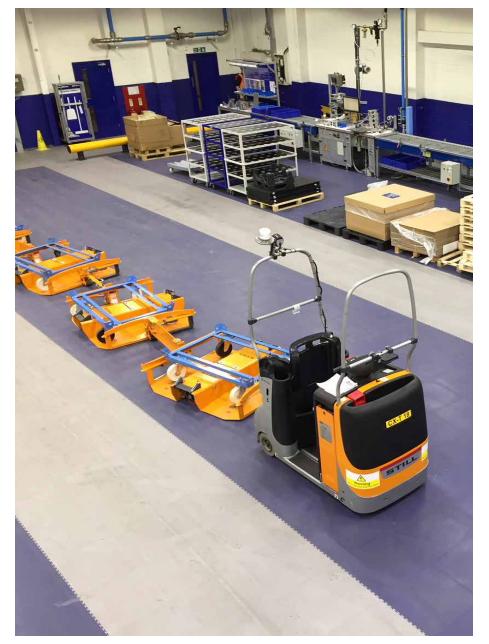

#### WAREHOUSE AND LOGISTICS

Hardwearing, tough and easy to maintain. Our warehouse floor tiles are designed to withstand the day to day rigours of fork trucks, pallet trucks, stillages and heavy loads. Not to mention improving comfort and reducing fatigue for employees.

Create walkways and safety zones to meet HSE guidelines.