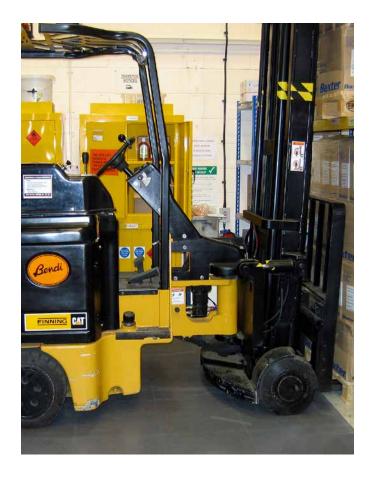

## HEAVY-DUTY APPLICATIONS

Ecotile manufacture heavy-duty flooring to operate in the most demanding industrial and commercial environments. Our interlocking floor tiles are engineered to protect subfloors, prevent damage, and increase safety for employees.

Covering worn subfloors with Ecotile reduces slips and trips. Not to mention preventing forklift accidents on uneven and crumbling floors. A fire-retardant rating of Bfl-S1 class 1 and an R10 slip rating enhances safety in industrial premises.