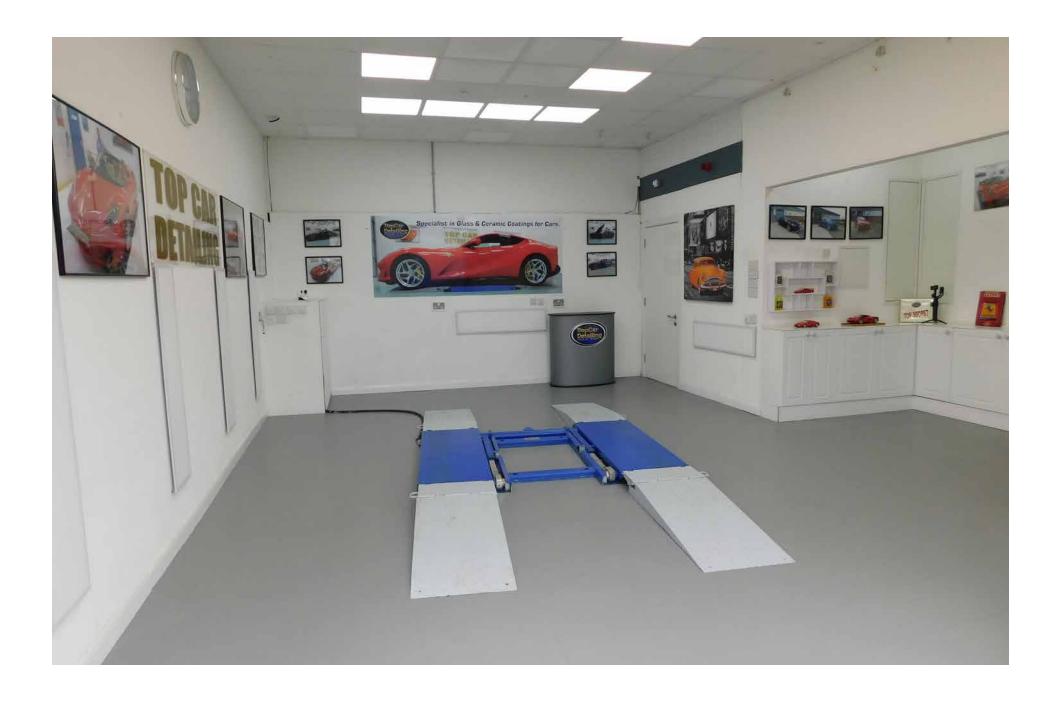

## COMMERCIAL GARAGES / WORKSHOPS

Choosing Ecotile means you can avoid the cost of continually repainting or repairing damaged and worn concrete in your commercial garage.

Create VOSA approved safety markings around MoT test bays.