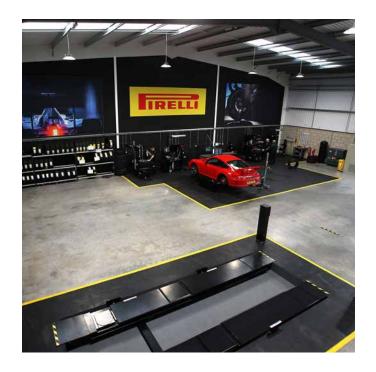

## COMMERCIAL GARAGES / WORKSHOPS

Choosing Ecotile means you can avoid the cost of continually repainting or repairing damaged and worn concrete in your commercial garage.

Create VOSA approved safety markings around MoT test bays.