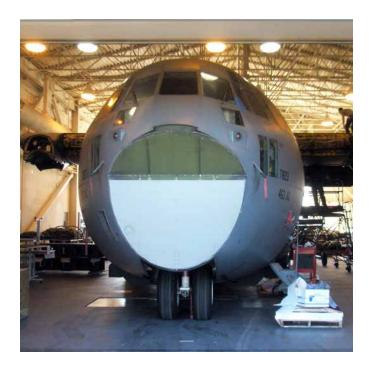

## HEAVY-DUTY APPLICATIONS

Ecotile manufacture heavy-duty flooring to operate in the most demanding industrial and commercial environments. Our interlocking floor tiles are engineered to protect subfloors, prevent damage, and increase safety for employees.

Covering worn subfloors with Ecotile reduces slips and trips. Not to mention preventing forklift accidents on uneven and crumbling floors. A fire-retardant rating of Bfl-S1 class 1 and an R10 slip rating enhances safety in industrial premises.