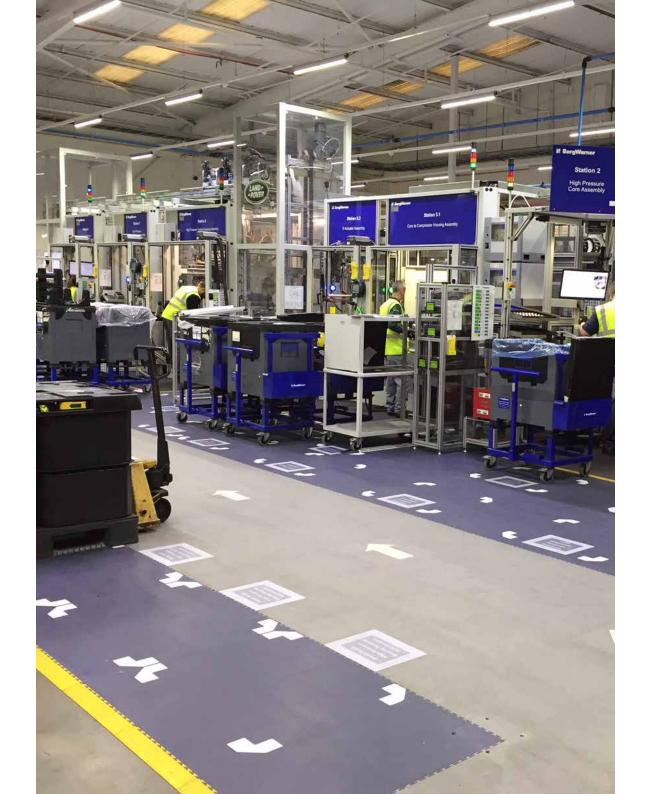

# INDUSTRIAL & PRODUCTION

Businesses like Rolls-Royce, Dennis Eagle and Bosch use Ecotile's hard-wearing and long-lasting flooring solutions to protect subfloors in their production facilities.

All Ecotile solutions are designed to be installed in tough working environments. They're perfect for areas where HGVs, fork-lift trucks and heavy machinery operate.

Use Ecotile to create colour-coded work zones and walkways.