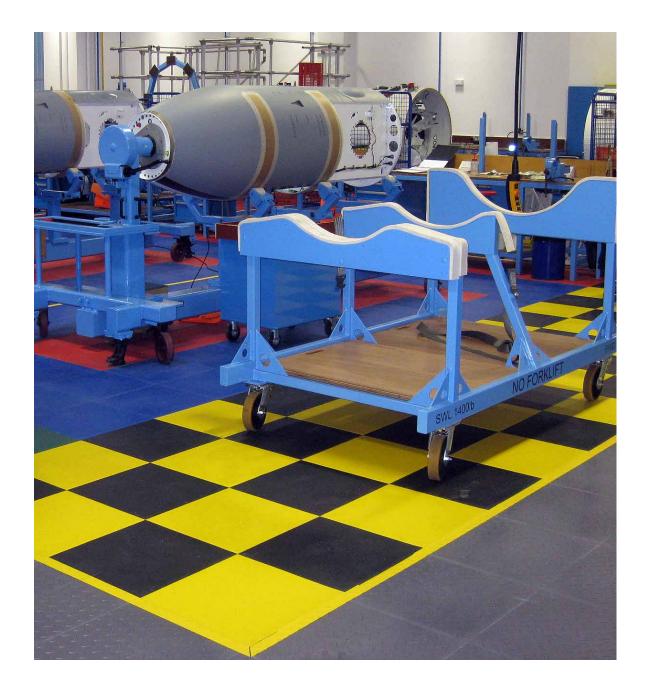

## ESD AND ANTI-STATIC

Trusted and specified by the MoD, Ecotile produce a range of high performance static-dissipative floor tiles that protect microelectronics, static-sensitive devices and explosives from damage caused by static discharge.