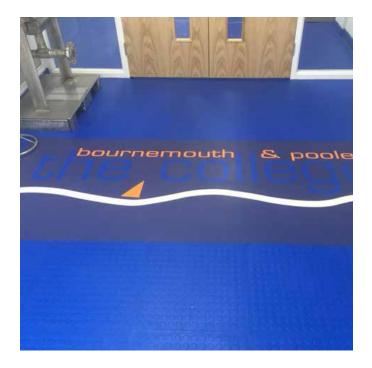

## SCHOOLS AND COLLEGES

Ecotile is an ideal solution for a wide range of areas within schools, including high-foot traffic areas like corridors and classrooms.