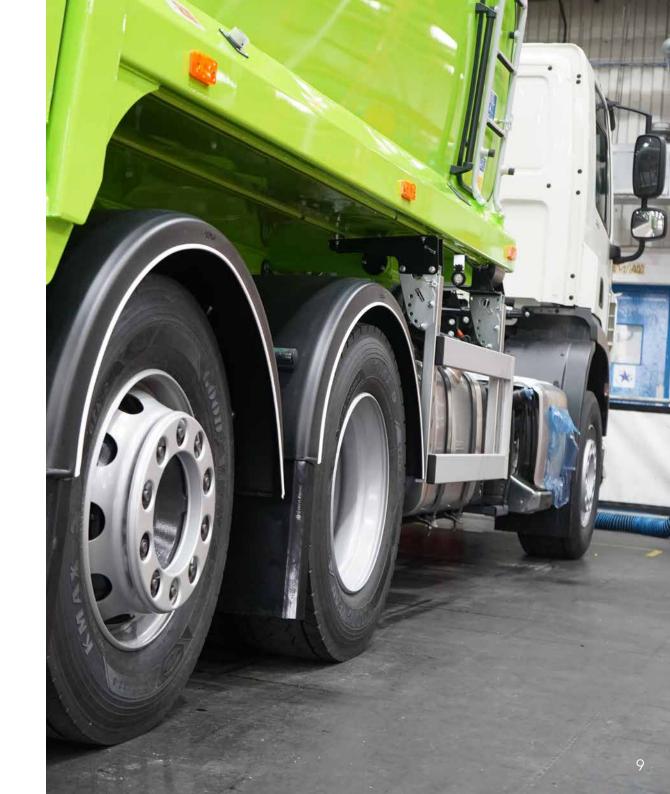

# INDUSTRIAL & PRODUCTION

Businesses like Rolls-Royce, Dennis Eagle and Bosch use Ecotile's hard-wearing and long-lasting flooring solutions to protect subfloors in their production facilities.

All Ecotile solutions are designed to be installed in tough working environments. They're perfect for areas where HGVs, fork-lift trucks and heavy machinery operate.

## HEAVY-DUTY APPLICATIONS

Ecotile manufacture heavy-duty flooring to operate in the most demanding industrial and commercial environments. Our interlocking floor tiles are engineered to protect subfloors, prevent damage, and increase safety for employees.

Covering worn subfloors with Ecotile reduces slips and trips. Not to mention preventing forklift accidents on uneven and crumbling floors. A fire-retardant rating of Bfl-S1 class 1 and an R10 slip rating enhances safety in industrial premises.