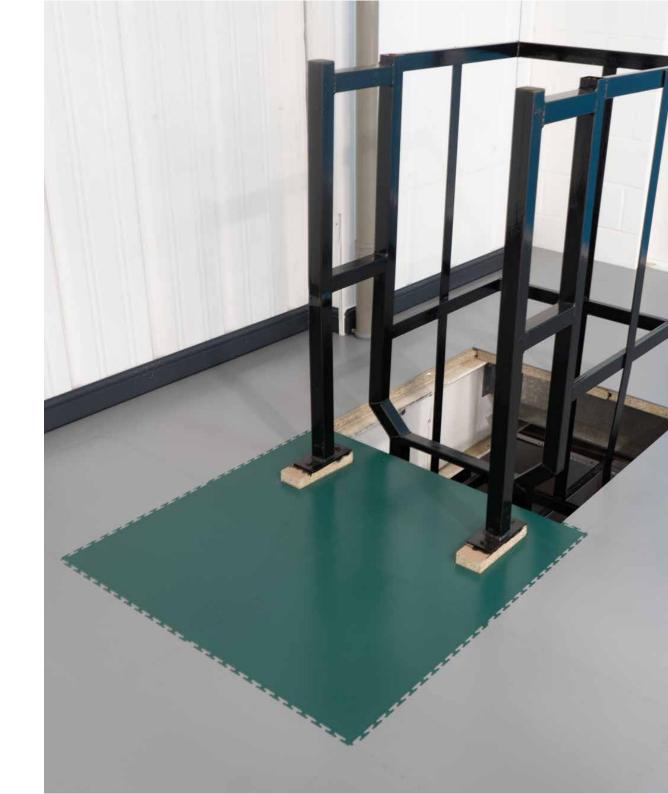

## HEAVY-DUTY APPLICATIONS

Ecotile manufacture heavy-duty flooring to operate in the most demanding industrial and commercial environments. Our interlocking floor tiles are engineered to protect subfloors, prevent damage, and increase safety for employees.

Covering worn subfloors with Ecotile reduces slips and trips. Not to mention preventing forklift accidents on uneven and crumbling floors. A fire-retardant rating of Bfl-S1 class 1 and an R10 slip rating enhances safety in industrial premises.