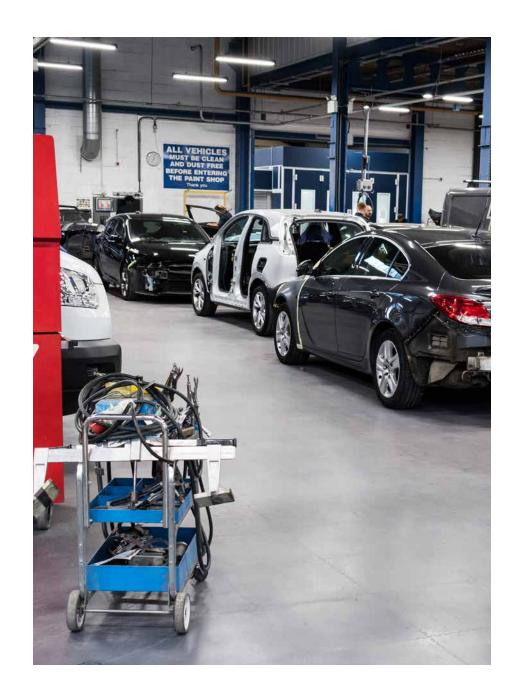

# INDUSTRIAL & PRODUCTION

Businesses like Rolls-Royce, Dennis Eagle and Bosch use Ecotile's hard-wearing and long-lasting flooring solutions to protect subfloors in their production facilities.

All Ecotile solutions are designed to be installed in tough working environments. They're perfect for areas where HGVs, fork-lift trucks and heavy machinery operate.