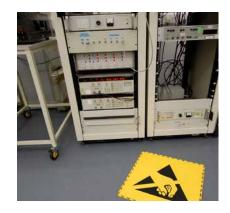

## ESD AND ANTI-STATIC

Trusted and specified by the MoD, Ecotile produce a range of high performance static-dissipative floor tiles that protect microelectronics, static-sensitive devices and explosives from damage caused by static discharge.