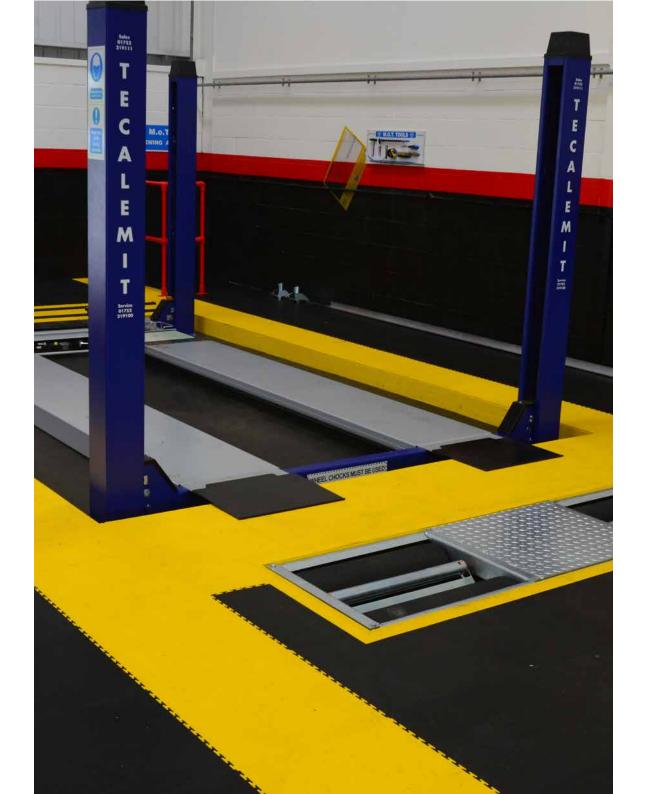

## COMMERCIAL GARAGES / WORKSHOPS

Choosing Ecotile means you can avoid the cost of continually repainting or repairing damaged and worn concrete in your commercial garage.

Create VOSA approved safety markings around MoT test bays.