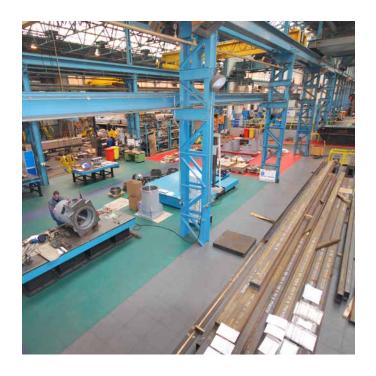

# INDUSTRIAL & PRODUCTION

Businesses like Rolls-Royce, Dennis Eagle and Bosch use Ecotile's hard-wearing and long-lasting flooring solutions to protect subfloors in their production facilities.

All Ecotile solutions are designed to be installed in tough working environments. They're perfect for areas where HGVs, fork-lift trucks and heavy machinery operate.

## HEAVY-DUTY APPLICATIONS

Ecotile manufacture heavy-duty flooring to operate in the most demanding industrial and commercial environments. Our interlocking floor tiles are engineered to protect subfloors, prevent damage, and increase safety for employees.

Covering worn subfloors with Ecotile reduces slips and trips. Not to mention preventing forklift accidents on uneven and crumbling floors. A fire-retardant rating of Bfl-S1 class 1 and an R10 slip rating enhances safety in industrial premises.