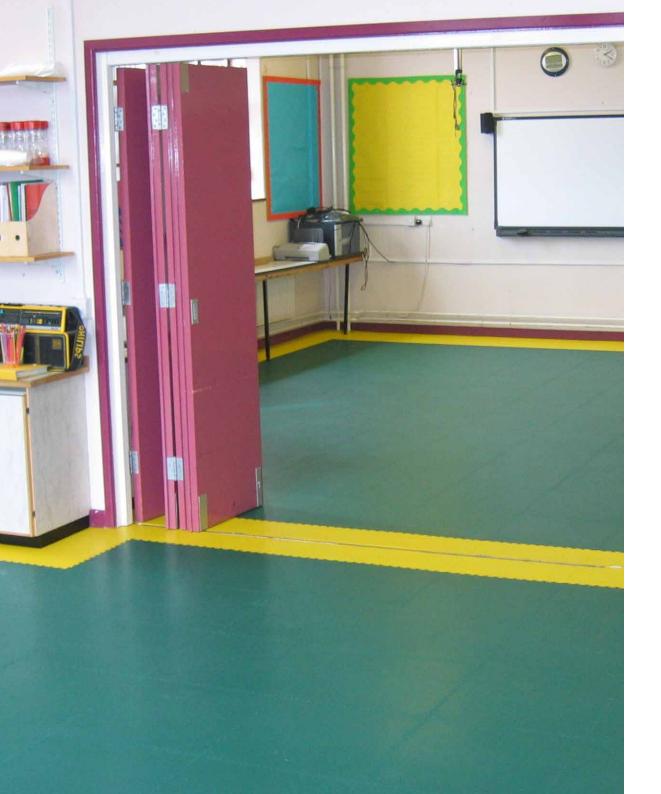

## SCHOOLS AND COLLEGES

Ecotile is an ideal solution for a wide range of areas within schools, including high-foot traffic areas like corridors and classrooms.