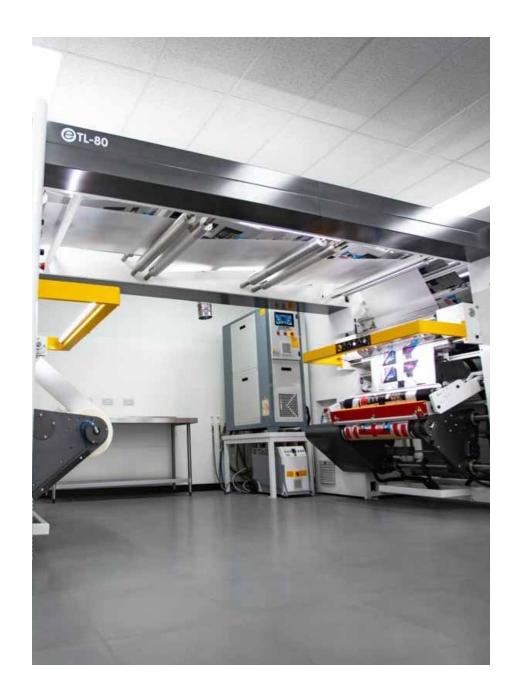

# INDUSTRIAL & PRODUCTION

Businesses like Rolls-Royce, Dennis Eagle and Bosch use Ecotile's hard-wearing and long-lasting flooring solutions to protect subfloors in their production facilities.

All Ecotile solutions are designed to be installed in tough working environments. They're perfect for areas where HGVs, fork-lift trucks and heavy machinery operate.

Use Ecotile to create colour-coded work zones and walkways.