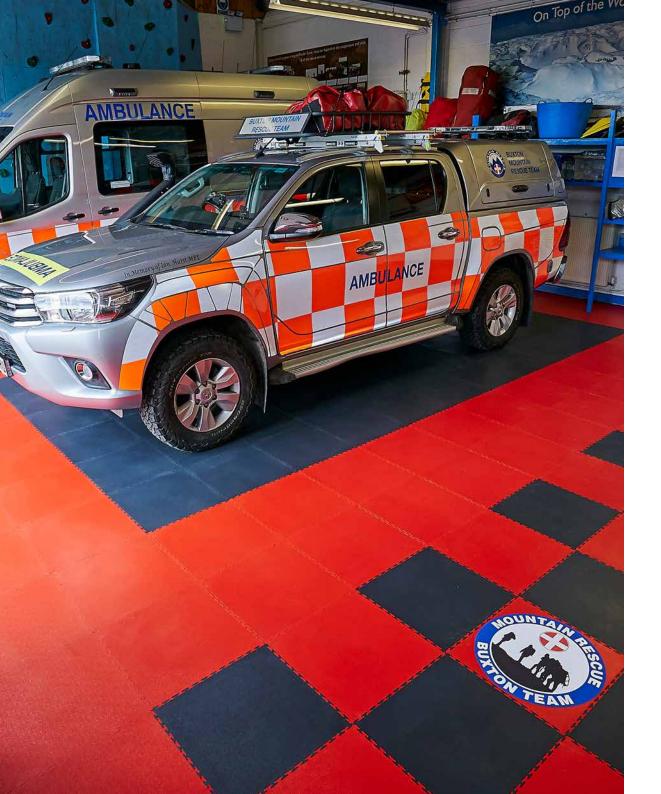

## COMMERCIAL GARAGES / WORKSHOPS

Choosing Ecotile means you can avoid the cost of continually repainting or repairing damaged and worn concrete in your commercial garage.

Create VOSA approved safety markings around MoT test bays.