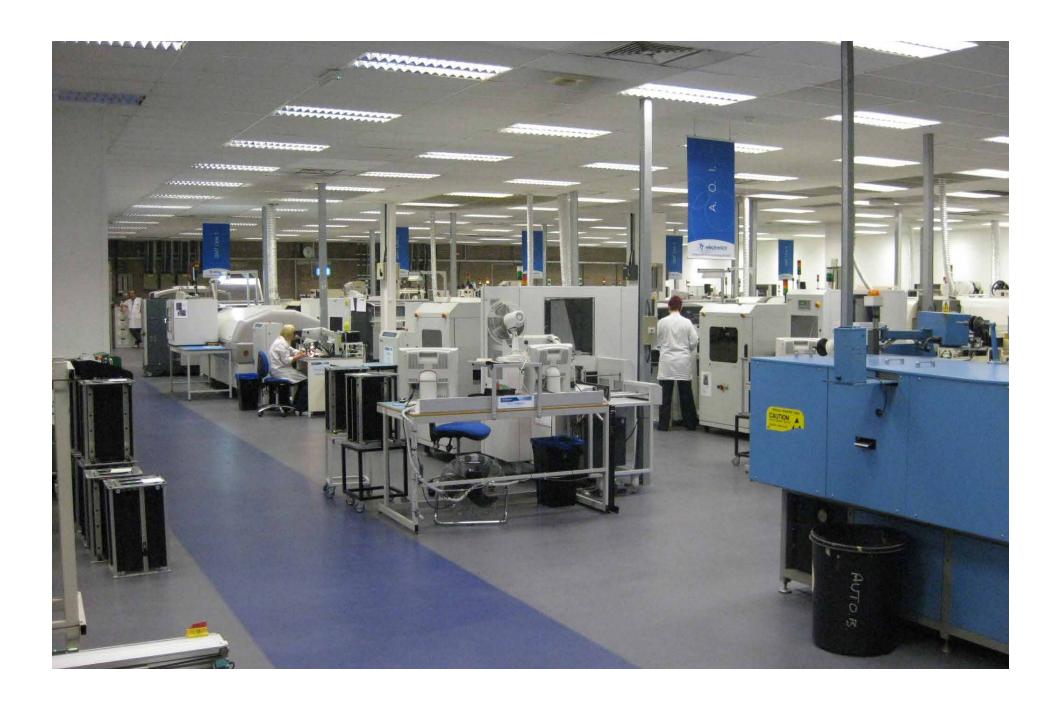

# INDUSTRIAL & PRODUCTION

Businesses like Rolls-Royce, Dennis Eagle and Bosch use Ecotile's hard-wearing and long-lasting flooring solutions to protect subfloors in their production facilities.

All Ecotile solutions are designed to be installed in tough working environments. They're perfect for areas where HGVs, fork-lift trucks and heavy machinery operate.

Use Ecotile to create colour-coded work zones and walkways.