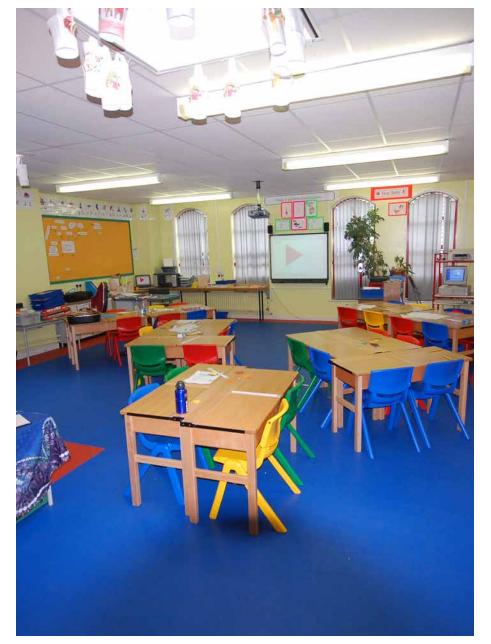

## SCHOOLS AND COLLEGES

Ecotile is an ideal solution for a wide range of areas within schools, including high-foot traffic areas like corridors and classrooms.