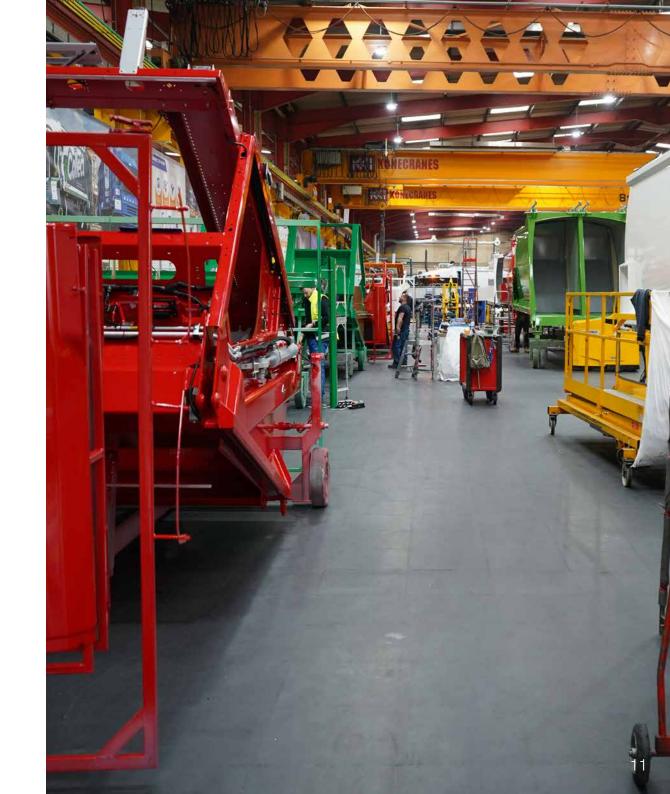

# INDUSTRIAL & PRODUCTION

Businesses like Rolls-Royce, Dennis Eagle and Bosch use Ecotile's hard-wearing and long-lasting flooring solutions to protect subfloors in their production facilities.

All Ecotile solutions are designed to be installed in tough working environments. They're perfect for areas where HGVs, fork-lift trucks and heavy machinery operate.

Use Ecotile to create colour-coded work zones and walkways.