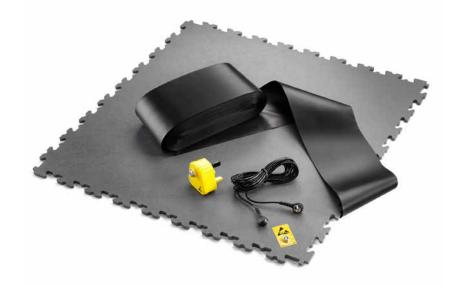

## ESD AND ANTI-STATIC

Trusted and specified by the MoD, Ecotile produce a range of high performance static-dissipative floor tiles that protect microelectronics, static-sensitive devices and explosives from damage caused by static discharge.