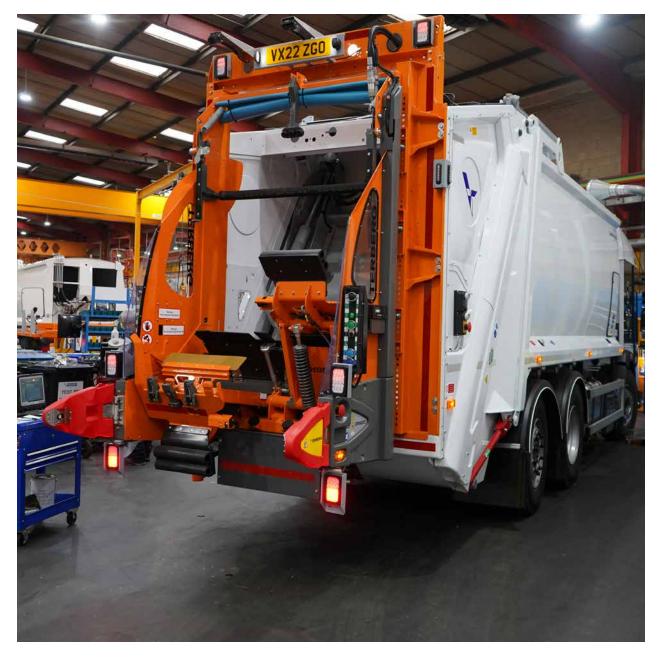

# INDUSTRIAL & PRODUCTION

Businesses like Rolls-Royce, Dennis Eagle and Bosch use Ecotile's hard-wearing and long-lasting flooring solutions to protect subfloors in their production facilities.

All Ecotile solutions are designed to be installed in tough working environments. They're perfect for areas where HGVs, fork-lift trucks and heavy machinery operate.

## HEAVY-DUTY APPLICATIONS

Ecotile manufacture heavy-duty flooring to operate in the most demanding industrial and commercial environments. Our interlocking floor tiles are engineered to protect subfloors, prevent damage, and increase safety for employees.

Covering worn subfloors with Ecotile reduces slips and trips. Not to mention preventing forklift accidents on uneven and crumbling floors. A fire-retardant rating of Bfl-S1 class 1 and an R10 slip rating enhances safety in industrial premises.