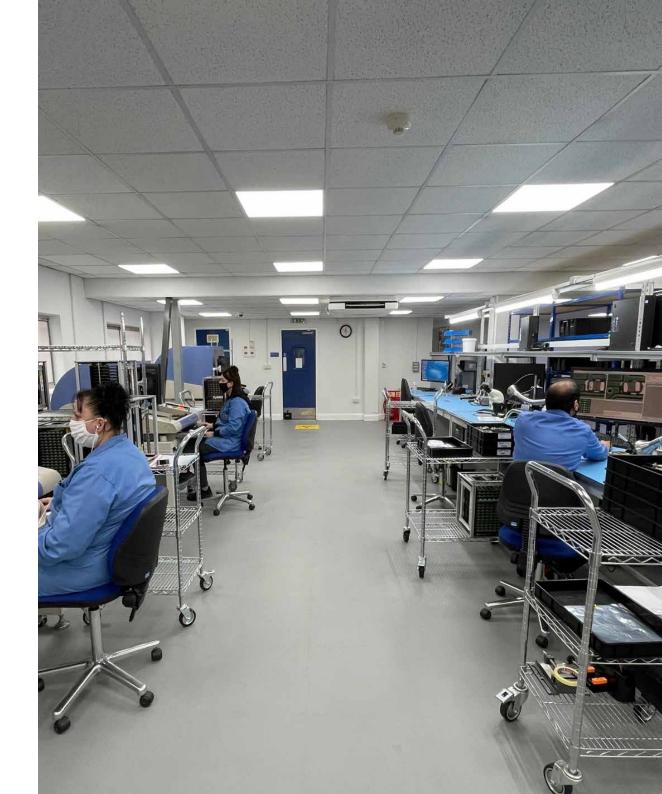

## ESD AND ANTI-STATIC

Trusted and specified by the MoD, Ecotile produce a range of high performance static-dissipative floor tiles that protect microelectronics, static-sensitive devices and explosives from damage caused by static discharge.