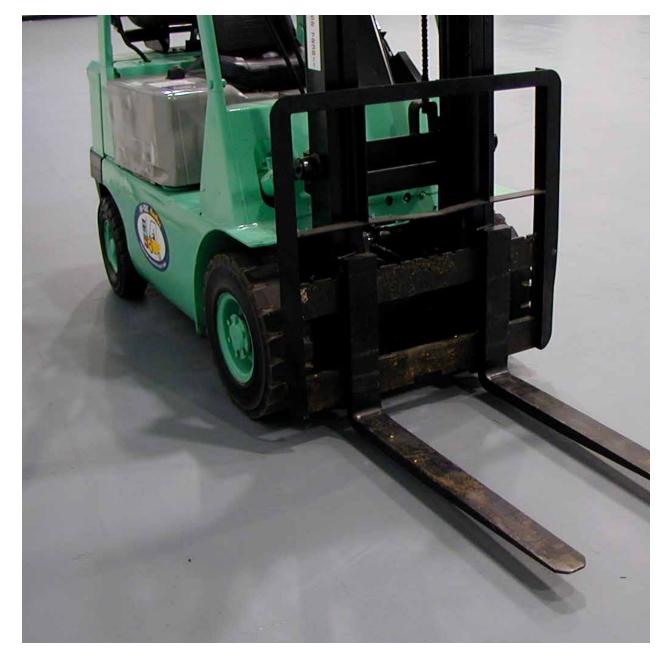

## HEAVY-DUTY APPLICATIONS

Ecotile manufacture heavy-duty flooring to operate in the most demanding industrial and commercial environments. Our interlocking floor tiles are engineered to protect subfloors, prevent damage, and increase safety for employees.

Covering worn subfloors with Ecotile reduces slips and trips. Not to mention preventing forklift accidents on uneven and crumbling floors. A fire-retardant rating of Bfl-S1 class 1 and an R10 slip rating enhances safety in industrial premises.