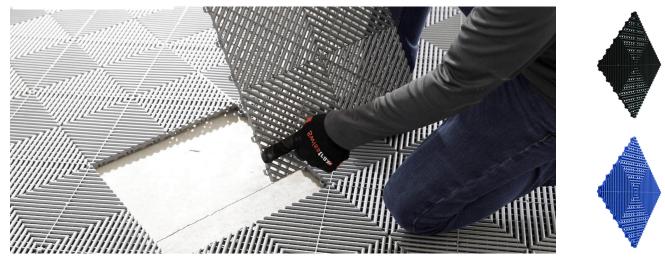

## Ribtrax®Pro Data Sheet

| TECHNICAL SPECIFICATIONS  |                                                             |
|---------------------------|-------------------------------------------------------------|
| Dimensions:               | 400mm x 400mm +/- 0.3mm                                     |
| Thickness:                | 19mm +/- 0.3mm                                              |
| Weight:                   | 4.25kgs/m <sup>2</sup>                                      |
| Guarantee:                | Limited Lifetime Warranty                                   |
| Anticipated Service Life: | 15 Years +                                                  |
| Material:                 | UV Stabilised Polypropylene                                 |
| Colours:                  | Pearl Silver, Slate Grey, Racing Red, Jet Black, Royal Blue |

| Temperature Tolerances:  | -30°C to 120°C                                                                                   |
|--------------------------|--------------------------------------------------------------------------------------------------|
| Slip Resistance:         | Non-Slip                                                                                         |
| Fire Performance:        | HB - Horizontal Burn                                                                             |
| Perforation Width:       | 3.2mm                                                                                            |
| Compression Strength:    | 60,000lbs                                                                                        |
| Thickness of Wear Layer: | 19mm +/- 0.1mm                                                                                   |
| Chemical Resistance:     | Excellent – Oil, gas & other auto fluids. Good – Acids & solvents including Skydrol, and Alkalis |